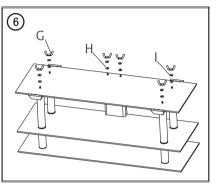

Fig 4. Put on Connect wood bar(J) against each two long joint sticks on the left and Right side.

Fig  $\mathfrak{G}$ . Attach the Base glass (L)( flat surface up), and add the washers one by one.

Fig 6. Install the screw nuts.